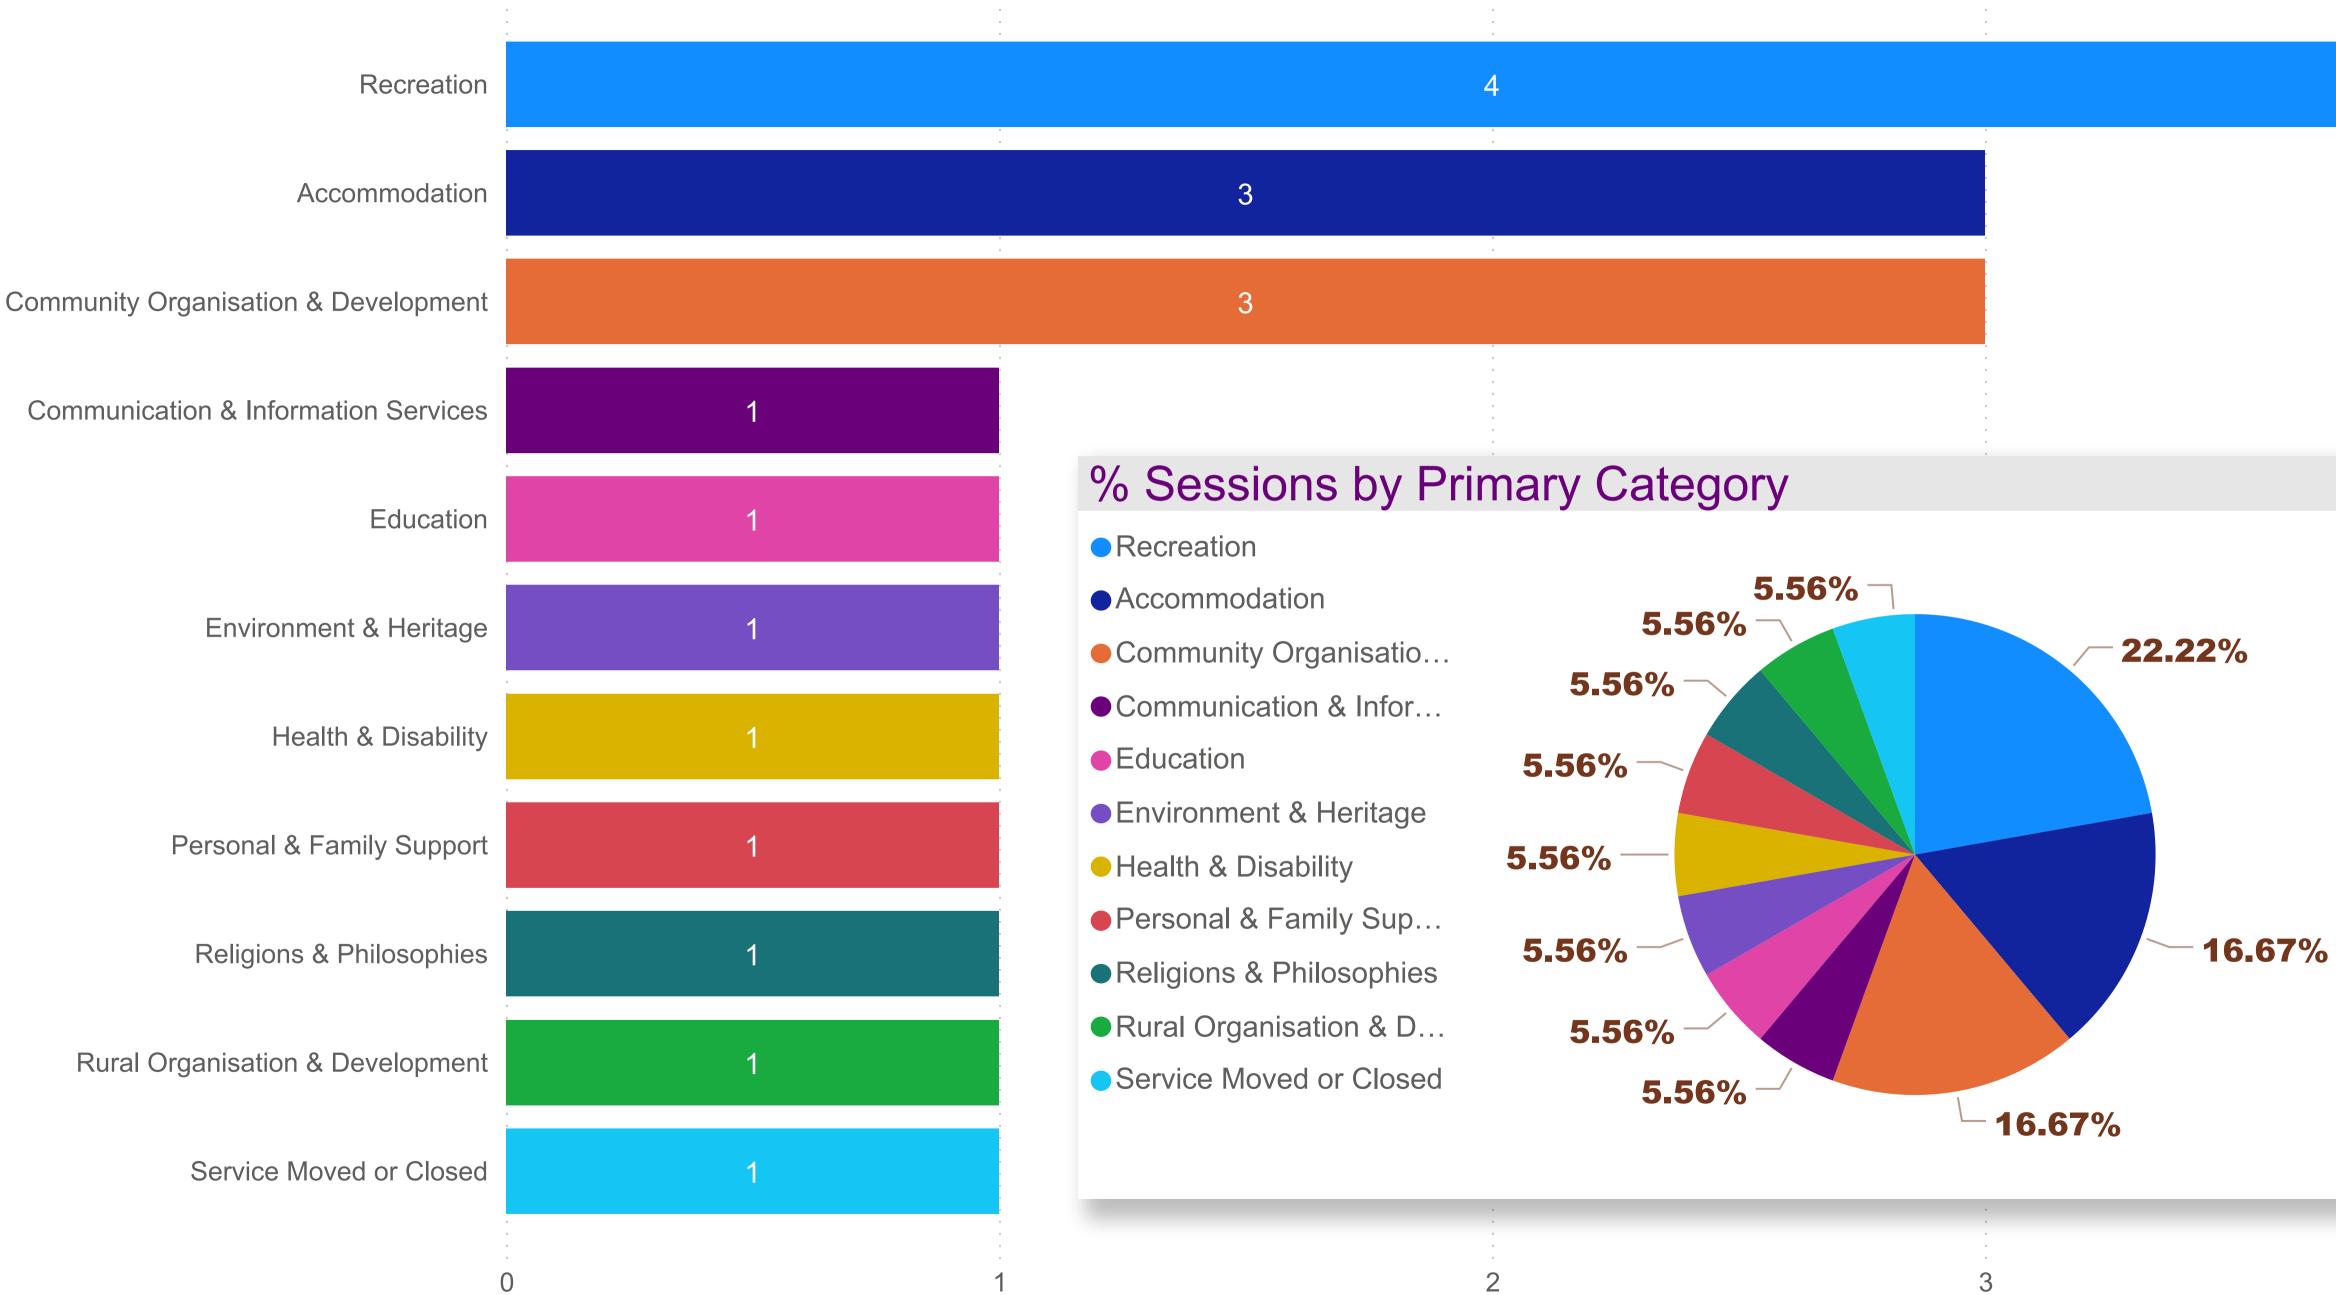

## Franklin Harbour Council - Organisation Count by Primary Category (FY 2021-2022)

## Primary Category, Organisation

- Accommodation
- Communication & Information Services
- Community Organisation & Development
- Education
- Environment & Heritage
- Health & Disability
- Personal & Family Support
- ► □ Recreation
- Religions & Philosophies
- Rural Organisation & Development
- Service Moved or Closed