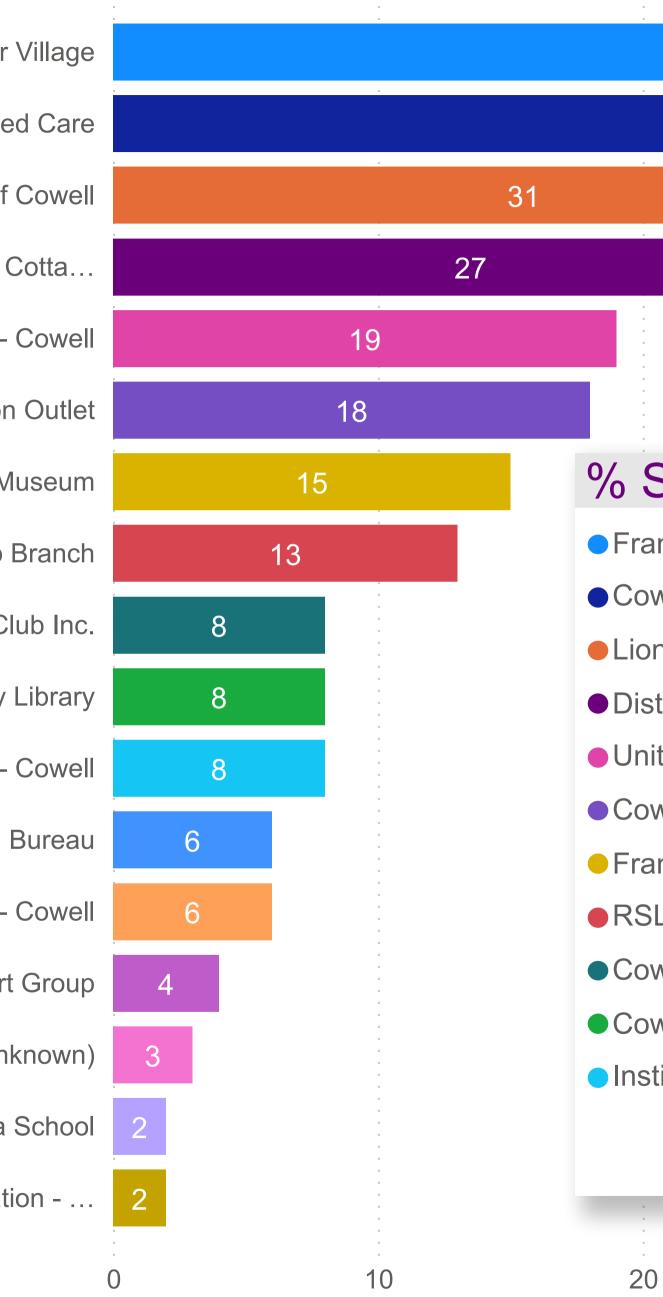

# Franklin Harbour Council - Sessions by Organisation (FY 2021-2022)

Franklin Harbour Village Cowell Community Health & Aged Care Lions Club of Cowell District Council of Franklin Harbour Cowell Cotta... Uniting Church - Cowell Cowell Visitor Information Outlet Franklin Harbour History Museum RSL Cowell Sub Branch Cowell & District Bowling Club Inc. Cowell School Community Library Institute Committee - Cowell Franklin Harbour Agricultural Bureau Meals on Wheels SA - Cowell Cowell Art Group Chicken & Chablis Club(Status Unknown) **Cowell Area School** South Australian Country Women's Association - ...

## % Sessions by Organisation

Franklin Harbour Village
Cowell Community Hea....
Lions Club of Cowell
District Council of Fran....
Uniting Church - Cowell
Cowell Visitor Informati....
Franklin Harbour Histor....
RSL Cowell Sub Branch
Cowell & District Bowli....
Cowell School Commu....
Institute Committee - C....

Total

| ion                                      | Sessions |
|------------------------------------------|----------|
| Chablis Club(Status Unknown)             | 3        |
| strict Bowling Club Inc.                 | 8        |
| a School                                 | 2        |
| Group                                    | 4        |
| nmunity Health & Aged Care               | 51       |
| ool Community Library                    | 8        |
| or Information Outlet                    | 18       |
| ncil of Franklin Harbour Cowell Cottages | 27       |
| rbour Agricultural Bureau                | 6        |
| rbour History Museum                     | 15       |
| rbour Village                            | 67       |
| mmittee - Cowell                         | 8        |
| of Cowell                                | 31       |
| /heels SA - Cowell                       | 6        |
| Sub Branch                               | 13       |
|                                          | 288      |